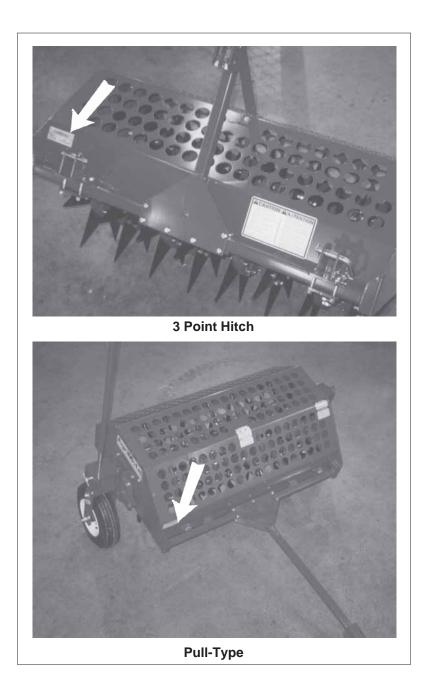

#### SERIAL NUMBER LOCATION

Always give your dealer the serial number of your AgriMetal Aerator when ordering parts or requesting service or other information.

The serial number plate is located where indicated. Please mark the number in the space provided for easy reference.

Model Number\_

Serial Number\_\_\_\_\_