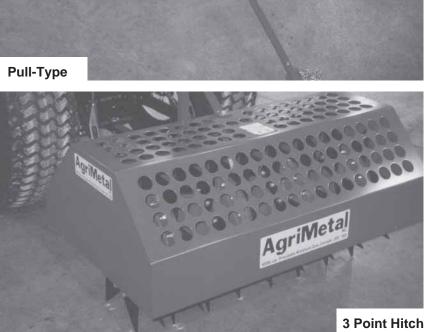

## OPERATOR'S MANUAL AND PARTS BOOK

### AERATOR MODEL FA 360, 480 & 600





# AgriNetal INC.

#### AGRIMETAL INC. AERATOR

#### WARRANTY

AgriMetal Incorporated (AgriMetal) warrants the new **Aerator** to be free from defects in material and workmanship, under normal use and service. Obligation under this warranty shall extend for a period of 1 year (12 months) following the date of delivery to the original purchaser and shall be limited to, at the option of AgriMetal, replacement or repair of any parts found, upon inspection by AgriMetal, to be defective.

#### WARRANTY CLAIMS

The purchaser claiming under this warranty shall submit a warranty claim in the prescribed form to AgriMetal or an Authorized Dealer, for inspection by an authorized company representative.

#### LIMITATIONS OF LIABILITY

This warranty is expressly in lieu of all other warranties expre