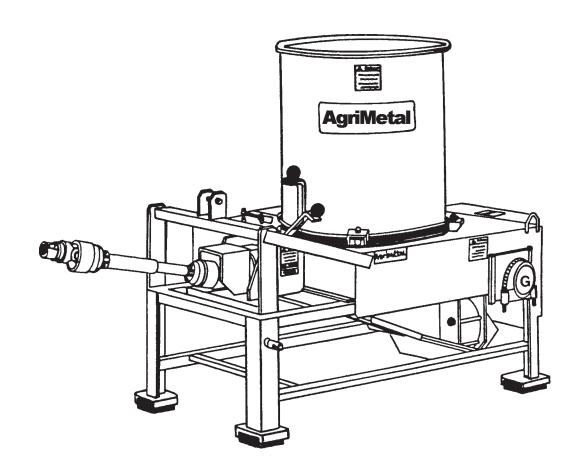

### **SERIAL NUMBER LOCATION**

Always give your dealer the serial number of your AgriMetal PTO Bale Chopper when ordering parts or requesting service or other information.

The serial number plate(s) is located where indicated. Please mark the number in the space provided for easy reference.

| Model Number  |  |
|---------------|--|
|               |  |
| Serial Number |  |