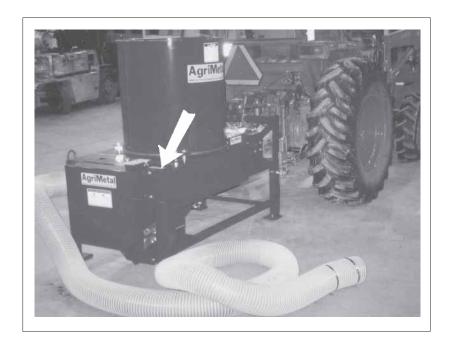

### **SERIAL NUMBER LOCATION**

Always give your dealer the serial number of your AgriMetal PTO Bale Chopper when ordering parts or requesting service or other information.

The serial number plate(s) is located where indicated. Please mark the number in the space provided for easy reference.

| Model Number  |  |
|---------------|--|
|               |  |
| Serial Number |  |