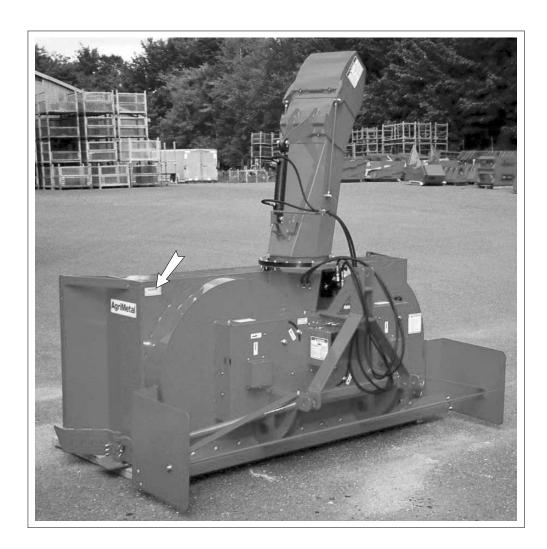

## **SERIAL NUMBER LOCATION**

Always give your dealer the serial number of your AgriMetal Snow Blower when ordering parts or requesting service or other information.

The serial number plate is located where indicated. Please mark the number in the space provided for easy reference.