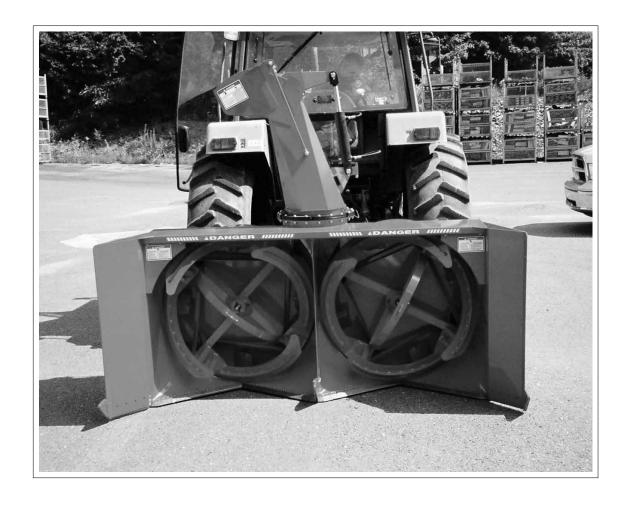

## **SERIAL NUMBER LOCATION**

Always give your dealer the serial number of your AgriMetal Snow Blower when ordering parts or requesting service or other information.

The serial number plate is located where indicated. Please mark the number in the space provided for easy reference.